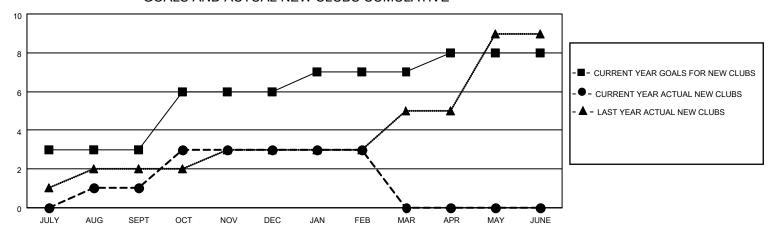

## GOALS AND ACTUAL NEW CLUBS CUMULATIVE

## MONTHLY MEMBERSHIP PROGRESS REPORT

**LOCATION REP OF BANGLADESH** 

District 315B4

Results as of: 2/28/2023

| Clubs                 |               |           |               | Members               |                        |                         |                                                    |
|-----------------------|---------------|-----------|---------------|-----------------------|------------------------|-------------------------|----------------------------------------------------|
| RESULTS FOR 2022-2023 |               |           |               | RESULTS FOR 2022-2023 |                        |                         |                                                    |
| QUARTER               | NEW CLUB GOAL | NEW CLUBS | DROPPED CLUBS | QUARTER MEME          | EER GROWTH NET<br>GOAL | MEMBER GROWTH<br>ACTUAL | DROPPED<br>MEMBERS ACTUAL<br>(including transfers) |
| JULY/AUG/SEPT         | 3             | 1         | 0             | JULY/AUG/SEPT         | 10                     | 170                     | 65                                                 |
| OCT/NOV/DEC           | 3             | 2         | 3             | OCT/NOV/DEC           | 10                     | 169                     | 131                                                |
| JAN/FEB/MAR           | 1             | 0         | 0             | JAN/FEB/MAR           | 10                     | 76                      | 12                                                 |
| APR/MAY/JUNE          | 1             | 0         | 0             | APR/MAY/JUNE          | 10                     | 0                       | 0                                                  |