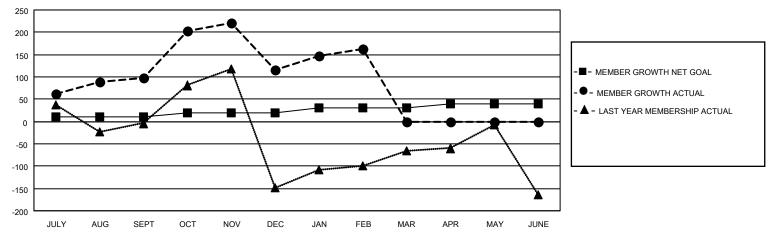

## GOALS AND ACTUAL MEMBERS CUMULATIVE

| DROPPED CLUBS: 3 |     | 56 CLUBS OF 86 ADDED 1 OR<br>MORE NEW MEMBERS | GENDER DISTRIBUTION                 |                |  |
|------------------|-----|-----------------------------------------------|-------------------------------------|----------------|--|
|                  |     |                                               |                                     | 2,151 (79.99%) |  |
|                  |     |                                               | FEMALE                              | 538 (20.01%)   |  |
| DROPPED MEMBERS  |     |                                               | NON BINARY                          | 0 (0.00%)      |  |
|                  |     |                                               | PREFER NOT TO ANSWER                | 0 (0.00%)      |  |
| DECEASED         | 6   |                                               |                                     |                |  |
| CLUB CANCELLED   | 57  | CLICK HERE FOR CUMULATIVE                     | TOTAL FAMILY UNIT MEMBERS 1,070     |                |  |
| OTHER            | 145 | MEMBERSHIP DATA                               |                                     |                |  |
| TOTAL            | 208 |                                               | FAMILY MEMBERS PAYING HALF DUES 708 |                |  |
|                  |     |                                               |                                     |                |  |

## MONTHLY MEMBERSHIP PROGRESS REPORT

**LOCATION REP OF BANGLADESH** 

District 315B4

Results as of: 2/28/2023

| Clubs                 |               |           |               | Members               |                        |                         |                                                    |
|-----------------------|---------------|-----------|---------------|-----------------------|------------------------|-------------------------|----------------------------------------------------|
| RESULTS FOR 2022-2023 |               |           |               | RESULTS FOR 2022-2023 |                        |                         |                                                    |
| QUARTER               | NEW CLUB GOAL | NEW CLUBS | DROPPED CLUBS | QUARTER MEME          | EER GROWTH NET<br>GOAL | MEMBER GROWTH<br>ACTUAL | DROPPED<br>MEMBERS ACTUAL<br>(including transfers) |
| JULY/AUG/SEPT         | 3             | 1         | 0             | JULY/AUG/SEPT         | 10                     | 170                     | 65                                                 |
| OCT/NOV/DEC           | 3             | 2         | 3             | OCT/NOV/DEC           | 10                     | 169                     | 131                                                |
| JAN/FEB/MAR           | 1             | 0         | 0             | JAN/FEB/MAR           | 10                     | 76                      | 12                                                 |
| APR/MAY/JUNE          | 1             | 0         | 0             | APR/MAY/JUNE          | 10                     | 0                       | 0                                                  |